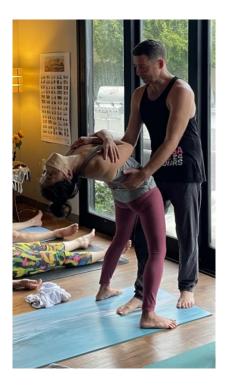

All students from absolute beginners to advanced practitioners are welcomed!

Peter has devoted his life to the practice and teaching of yoga. For over 20 years he was a dedicated student of late K. Pattabhi Jois. He is one of the few Certified Teachers in the world. But foremost, Peter is a very kind, warm and humble person, and a very wise and compassionate teacher who is able to meet every student on their level. Peter views each student as unique and approaches the teaching of Ashtanga as a form of physical therapy.

Join us for this rare opportunity to practice with Peter who travels all the way from New Zealand to be here with us. Together with Ashtanga Yoga Berkeley we are excited to host him in the SF Bay Area for his 2024 visit.